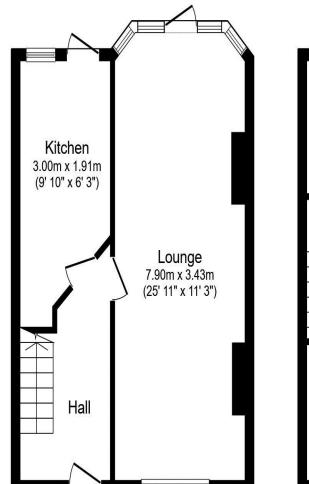

Total floor area 83.6 sq.m. (900 sq.ft.) approx

This plan is for illustration purposes only and may not be representative of the property. Plan not to scale.

**Ground Floor** 

NORTHOLT OFFICE

83 Oldfields Circus Northolt, Middlesex UB5 4RU

## Accommodation

The accommodation briefly comprises a front door opening to the entrance hall with doors to the kitchen and the through lounge. The kitchen has wall and base level units, space for a fridge/ freezer, a gas cooker point, plumbing for a washing machine and there is a door to the rear garden. The through lounge also has a door to the rear garden. Stairs lead to the first floor landing with doors to three bedrooms, the bathroom and the separate WC. There are two double bedrooms and one single bedroom.