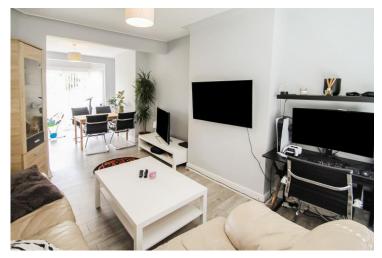

## Accommodation

The accommodation briefly comprises a front door opening to the entrance hall with doors to the kitchen and the through lounge. The kitchen has wall and base level units, space for a fridge/ freezer, a gas cooker point, plumbing for a washing machine and there is a door to the rear garden. The through lounge also has a door to the rear garden. Stairs lead to the first floor landing with doors to three bedrooms, the bathroom and the separate WC. There are two double bedrooms and one single bedroom.