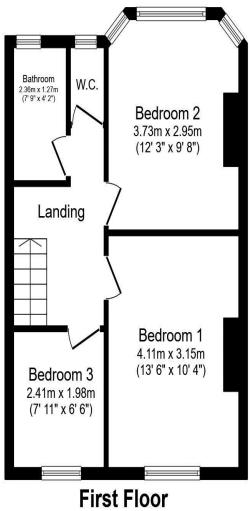

## Accommodation

The accommodation briefly comprises a front door opening to the entrance hall with doors to the kitchen and the through lounge. The kitchen has wall and base level units, space for a fridge/ freezer, a gas cooker point, plumbing for a washing machine and there is a door to the rear garden. The through lounge also has a door to the rear garden. Stairs lead to the first floor landing with doors to three bedrooms, the bathroom and the separate WC. There are two double bedrooms and one single bedroom.