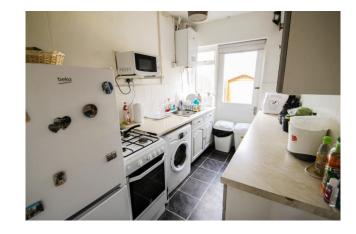

## Accommodation

The accommodation briefly comprises a front door opening to the entrance hall with doors to the kitchen and the through lounge. The kitchen has wall and base level units, space for a fridge/ freezer, a gas cooker point, plumbing for a washing machine and there is a door to the rear garden. The through lounge also has a door to the rear garden. Stairs lead to the first floor landing with doors to three bedrooms, the bathroom and the separate WC. There are two double bedrooms and one single bedroom.