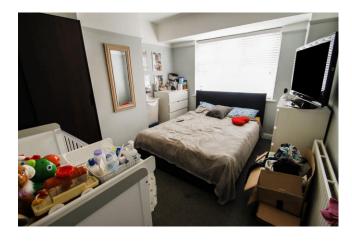

## Accommodation

The accommodation briefly comprises a front door opening to the entrance hall with doors to the kitchen and the through lounge. The kitchen has wall and base level units, space for a fridge/ freezer, a gas cooker point, plumbing for a washing machine and there is a door to the rear garden. The through lounge also has a door to the rear garden. Stairs lead to the first floor landing with doors to three bedrooms, the bathroom and the separate WC. There are two double bedrooms and one single bedroom.