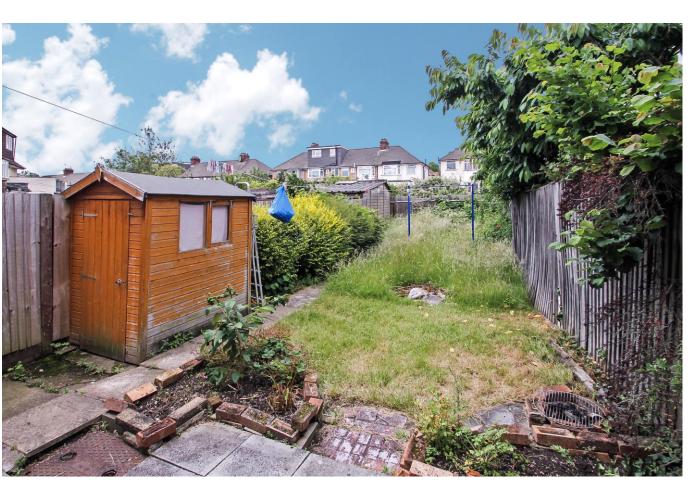

Outside the property are front and rear gardens. The rear garden measures approx. 70 ft. There is potential to extend the property STPP.