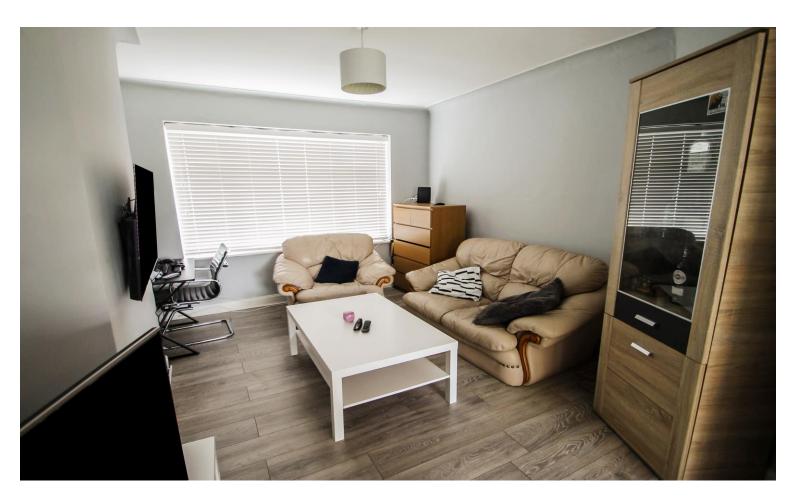

## Accommodation

The accommodation briefly comprises a front door opening to the entrance hall with doors to the kitchen and the through lounge. The kitchen has wall and base level units, space for a fridge/ freezer, a gas cooker point, plumbing for a washing machine and there is a door to the rear garden. The through lounge also has a door to the rear garden. Stairs lead to the first floor landing with doors to three bedrooms, the bathroom and the separate WC. There are two double bedrooms and one single bedroom.