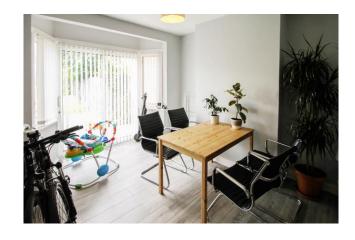

## Accommodation

The accommodation briefly comprises a front door opening to the entrance hall with doors to the kitchen and the through lounge. The kitchen has wall and base level units, space for a fridge/ freezer, a gas cooker point, plumbing for a washing machine and there is a door to the rear garden. The through lounge also has a door to the rear garden. Stairs lead to the first floor landing with doors to three bedrooms, the bathroom and the separate WC. There are two double bedrooms and one single bedroom.