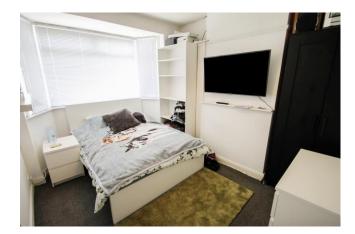

## Accommodation

The accommodation briefly comprises a front door opening to the entrance hall with doors to the kitchen and the through lounge. The kitchen has wall and base level units, space for a fridge/ freezer, a gas cooker point, plumbing for a washing machine and there is a door to the rear garden. The through lounge also has a door to the rear garden. Stairs lead to the first floor landing with doors to three bedrooms, the bathroom and the separate WC. There are two double bedrooms and one single bedroom.